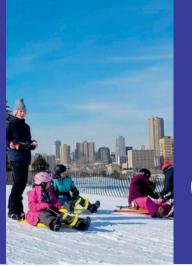

#### **TUBING**

Students can enjoy a lift ticket along with a fun ski or snowboard lesson at the affordable price of only \$27.50.

Ski and snowboard equipment offered at a cost at \$15.00 per student

Discover the excitement ofluging this winter season. Our trained coaches will guide students to experience the sensation of luge sliding down the hill.

At a cost of \$15.00 per student including instruction, sled, and helmet Bring your students down for two hour natural luge experience

Experience the thrill of snow tubing, a fun-filled activity your students will thoroughly enjoy. At the affordable cost of \$15.00 per student, including access to tube lanes, tube, and helmet, Bring your students down for a two hour tube experience.