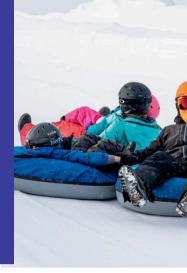

#### **TUBING**

Students can enjoy a lift ticket along with a fun ski or snowboard lesson at the affordable price of only \$27.50.

Ski and snowboard equipment offered at a cost at \$15.00 per student

Discover the excitement ofluging this winter season. Our trained coaches will guide students to experience the sensation of luge sliding down the hill.

At a cost of \$15.00 per student including instruction, sled, and helmet Bring your students down for two hour natural luge experience

Experience the thrill of snow tubing, a fun-filled activity your students will thoroughly enjoy. At the affordable cost of \$15.00 per student, including access to tube lanes, tube, and helmet, Bring your students down for a two hour tube experience.